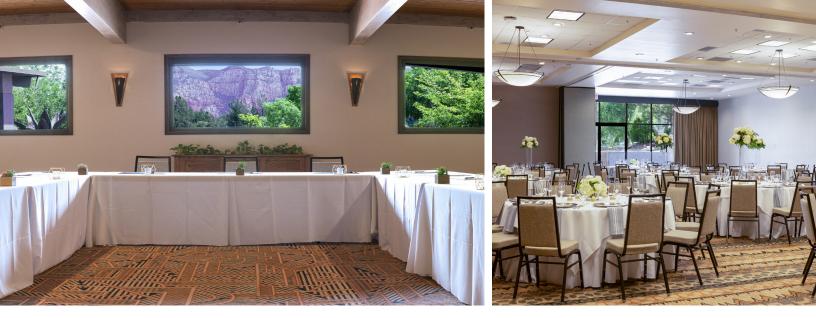

#### **VENUE HIGHLIGHTS**

8,500 square feet of flexible indoor/outdoor event space

Most venues feature stunning red rock views

Breathtaking outdoor settings include the Vista Patio, Willows Terrace, and Serenity Lawn

Well-equipped meeting rooms including expansive ballroom and multiple breakout options

State-of-the-art audiovisual equipment rentals

Professional banquet and catering staff on-site

Hospitality Suite available