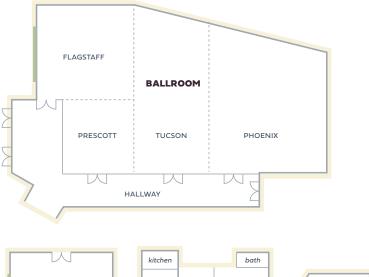

| Flagstaff 616' 22' x 28' 13' 40 30 30       | 200<br>30 |
|---------------------------------------------|-----------|
|                                             | 30        |
| Dressett (00' 20' 20' 12' 20 25 20          |           |
| Prescott 400 20 x 20 15 50 25 20            | 20        |
| Phoenix 1,200' 30' x 40' 13' 120 60 60      | 60        |
| Tucson 800' 20' x 20' 13' 80 40 40          | 40        |
| Cottonwood 🞌 850' 30' x 30' 9' 10" 60 50 50 | 50        |
| Sedona 450' 17' x 35' 10' 50 30 30          | 25        |
| Hospitality Suite 760 33' x 23' 10' — — —   | —         |
| Vista Patio 1200' 30' x 40' 12' — — 110     | 125       |
| Willows Terrace 1925' 35' x 55' — — 80      | 150       |